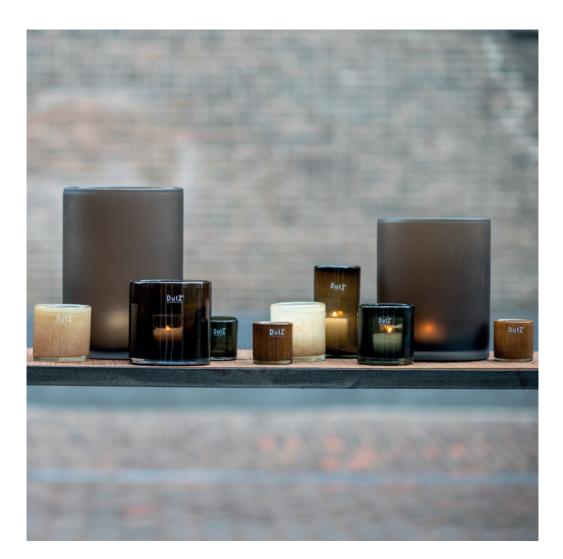

Cover:

Bowl Rieky -Topaz Vase Meryna -Topaz Votive - White

Vase Nova C - Grev

Vase Dotty - Grey Vase Dotty - Topaz

Cylinders - Topaz, Topaz mat, Beige, Smoke

Cylinders - Topaz

Vase Skrzyszow S -Old rose, Flamingo, Fuchsia, Orange