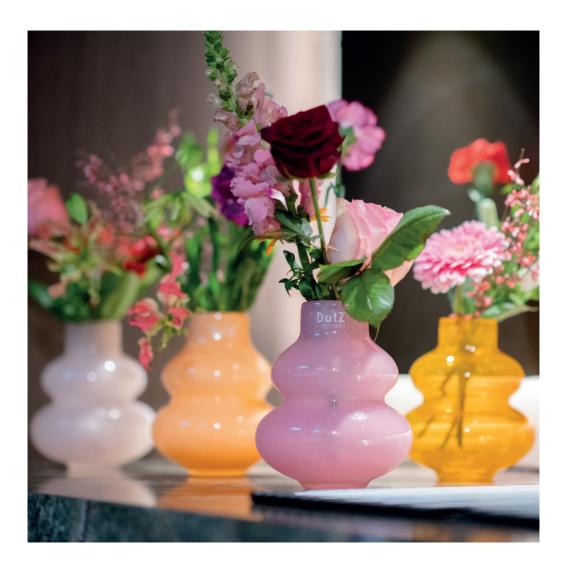

Cover:

Bowl Rieky -Topaz Vase Meryna -Topaz Votive - White

Vase Nova C - Grev

Vase Dotty - Grey Vase Dotty - Topaz

Cylinders - Topaz, Topaz mat, Beige, Smoke

Cylinders - Topaz

Vase Skrzyszow S -Old rose, Flamingo, Fuchsia, Orange