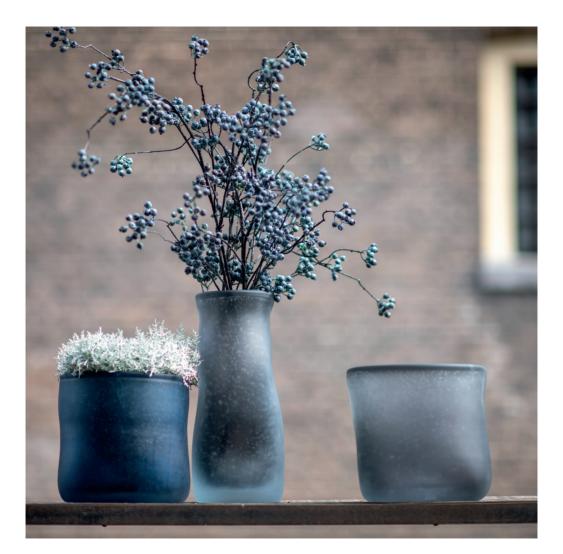

Bowl Dolindo -Bleu, Grey Vase Dolindo - Grey

Cylinders made of recycled glass - Green, White, Green/White

Scan this QR-Code to discover our complete collection!