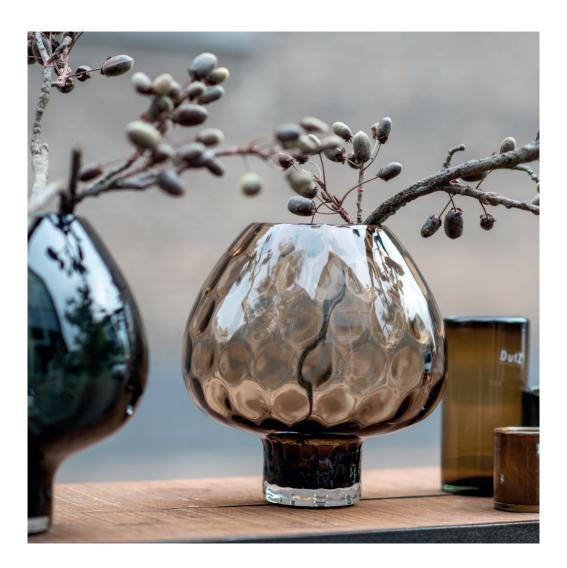

Bowl Dolindo -Bleu, Grey Vase Dolindo - Grey

Cylinders made of recycled glass - Green, White, Green/White

Scan this QR-Code to discover our complete collection!