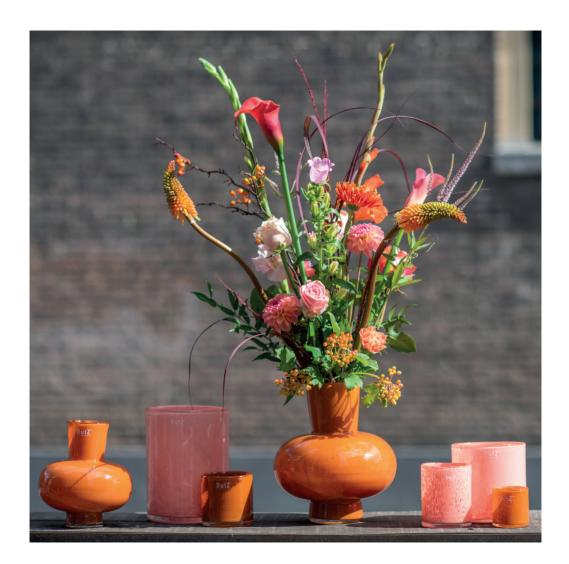

Production process of mouthblown glass

Vase Modest -Warm Orange Cylinders - Peach

Vase Glita -Dark Cheddar Cylinder - Peach

Vase Manuela XL Grey

Barrels - Dark Chedda Votive - White

Production process of mouthblown glass