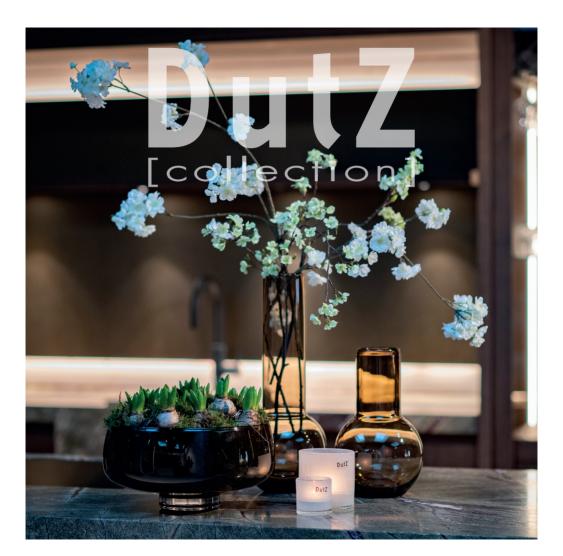

Cover:

Bowl Rieky -Topaz Vase Meryna -Topaz Votive - White

Vase Nova C - Grev

Vase Dotty - Grey Vase Dotty - Topaz

Cylinders - Topaz, Topaz mat, Beige, Smoke

Cylinders - Topaz

Vase Skrzyszow S -Old rose, Flamingo, Fuchsia, Orange