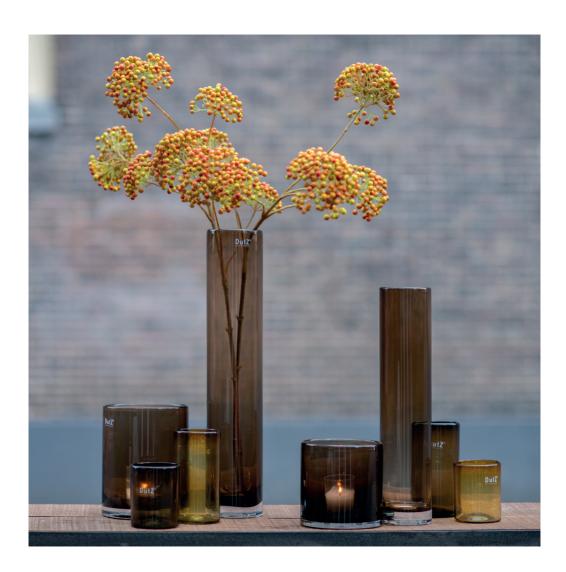

Cover:

Bowl Rieky -Topaz Vase Meryna -Topaz Votive - White

Vase Nova C - Grev

Vase Dotty - Grey Vase Dotty - Topaz

Cylinders - Topaz, Topaz mat, Beige, Smoke

Cylinders - Topaz

Vase Skrzyszow S -Old rose, Flamingo, Fuchsia, Orange