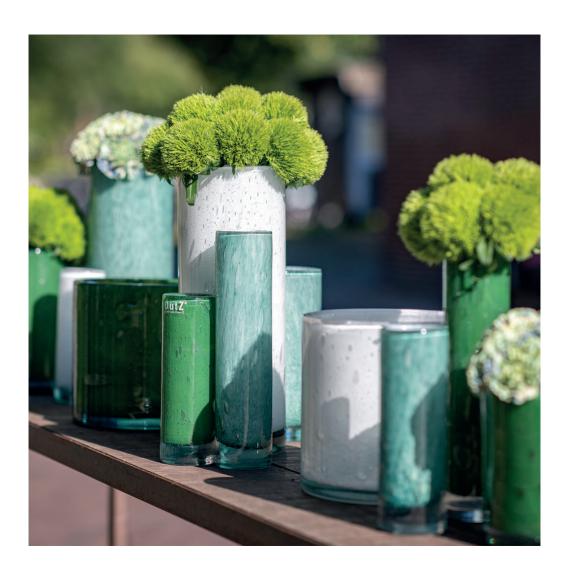

Bowl Dolindo -Bleu, Grey Vase Dolindo - Grey

Cylinders made of recycled glass - Green, White, Green/White

Scan this QR-Code to discover our complete collection!